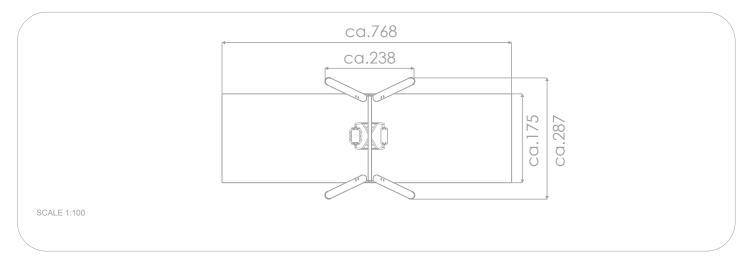

#### INFORMATION ABOUT THE PRODUCT

| Dimensions                                                                                                                       | ca. 238 x 287 cm |
|----------------------------------------------------------------------------------------------------------------------------------|------------------|
| Safety zone                                                                                                                      | ca. 768 x 175 cm |
| Overall height                                                                                                                   | ca. 250 cm       |
| Free fall height                                                                                                                 | ca. 173 cm       |
| Amount of users                                                                                                                  | 2 persons        |
| Product complies with EN 1176-1:2017-12                                                                                          | YES              |
| Availability of spare parts                                                                                                      | YES              |
| Age range                                                                                                                        | ]+               |
| According to EN 1176-1:2017-12 norm, the product requires applying a safety surface according to the product's free fall height. |                  |