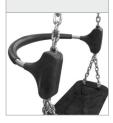

### OPTIONAL:

THE SEATS ARE MADE WITH AN ALUMINUM CONSTRUCTION COVERED WITH A SOFT EPDM RUBBER

SAFETY SEAT MADE OF ALUMINUM AND STAINLESS STEEL COVERED WITH SOFT POLYURETHANE