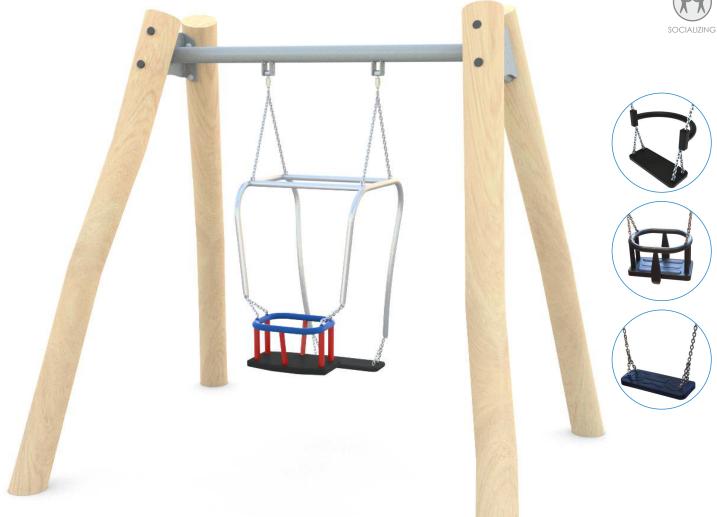

# **ROBINIA PLAY**

### OPTIONAL:

THE SEATS ARE MADE WITH AN ALUMINUM CONSTRUCTION COVERED WITH A SOFT EPDM RUBBER

SAFETY SEAT MADE OF ALUMINUM AND STAINLESS STEEL COVERED WITH SOFT POLYURETHANE