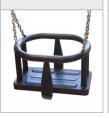

### OPTIONAL:

THE SEATS ARE MADE WITH AN ALUMINUM CONSTRUCTION COVERED WITH A SOFT EPDM RUBBER

SAFETY SEAT MADE OF ALUMINUM AND STAINLESS STEEL COVERED WITH SOFT POLYURETHANE