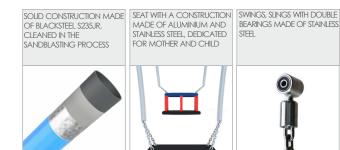

### MATERIALS:

| NATURAL ROBINIA WOOD | ATTESTED 6 MM STAINLESS<br>STEEL CHAINS |
|----------------------|-----------------------------------------|
|                      | P                                       |