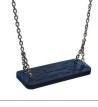

### OPTIONAL:

THE SEATS ARE MADE WITH AN ALUMINUM CONSTRUCTION COVERED WITH A SOFT EPDM RUBBER

SAFETY SEAT MADE OF ALUMINUM AND STAINLESS STEEL COVERED WITH SOFT POLYURETHANE